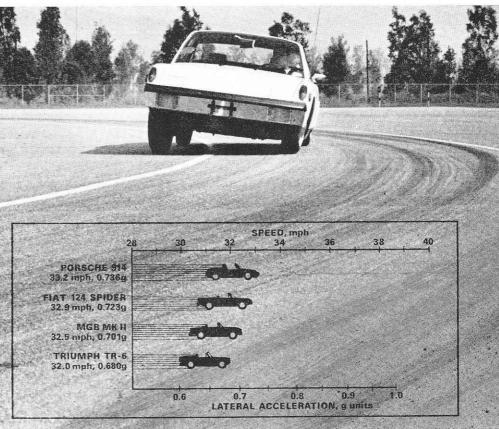

Every car in the group has a serious flaw; the Fiat's is its small, lowtorque engine. As the performance table shows, this fast-turning dohc unit was second only to the much bigger Triumph in through-the-gears acceleration, but on the uphill sections of the mountain roads we continually had to use the lower gears and listen to unpleasant engine racket to keep up. For a 5-speed, the gearbox is well designed though we were able to beat the synchromesh frequently. The basic understeer and low-speed steering heaviness were not appreciated at first; after miles of fast driving, the Fiat's excellent transient cornering characteristics and good absolute adhesion (a close second to the Porsche on the skid pad) made it the most enjoyable car. In steady high-speed cruising the Fiat surprised us by its low engine noise (despite the high engine speeds); it also had the least wind noise.

Like the Fiat, the Porsche does not pull well in the upper gears; in this case it is the tall gearing rather than lack of torque which is to blame. This would be less objectionable if the gears were easier to select; only our most experienced road tester found the gearbox acceptable after getting used to it. The straight-line performance of the Porsche is the lowest of the four though the 0.708:1 top gear gives it a maximum speed equal to the Triumph's. Its brakes are the best.