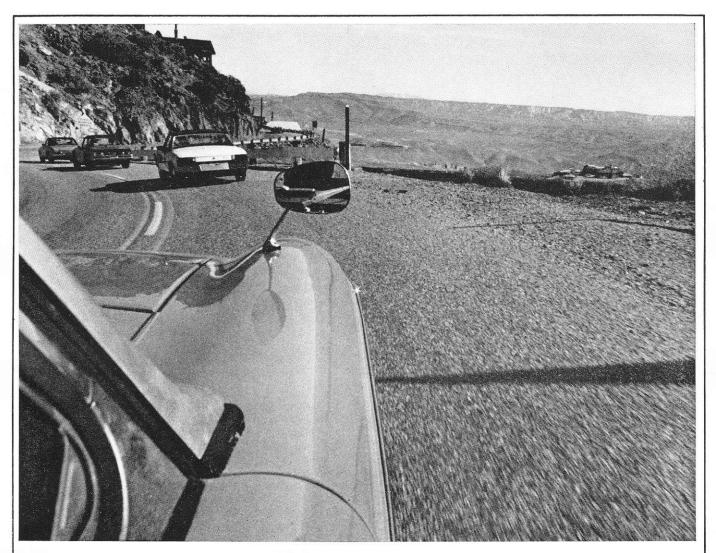

A test crew of six (including Editor-at-Large Henry Man-

ney, whose irreverence tempered the more routine approach of the others) took turns behind the steering wheels and in the passenger seats during the 3-day, 1250-mi run from Newport Beach to the Grand Canyon and back. The experience included altitudes from near-sea level to over 7000 feet; terrain from flat, featureless desert highway to narrow mountain hairpin turns; average speeds from 45 to 85 mph; and such misfortunes as two flat tires on the MG (from staples picked up during the skid-pad cornering test), locking ourselves out of the Triumph (solved without damage by a straightened coat hanger), electrical accessory maladies on the Fiat (the result of fording an axle-deep creek), and a still-unexplained engine failure in the Porsche (which quit