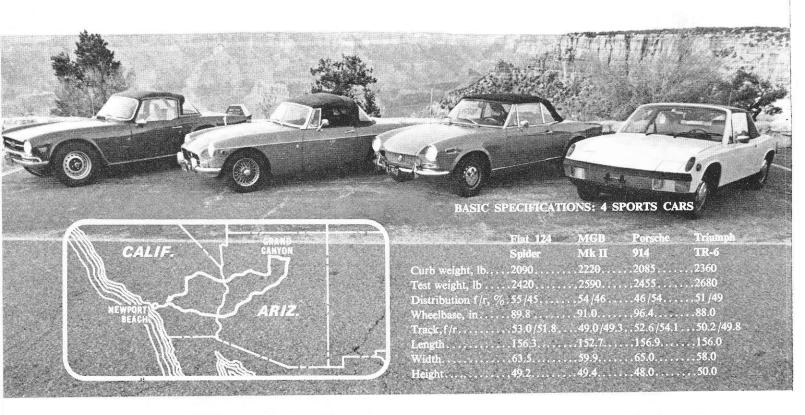

# FOUR SPORTS CARS

How did the Fiat 124 Spider, MGB Mk II, Porsche 914 & Triumph TR-6 measure up on a 1250-mile run?

T WOULD BE POSSIBLE for a regular reader of Road & Track, interested in buying an open sports car in the \$3000-4000 class, to rummage through his back issues for the appropriate road tests. He'd find prices, specifications and performance data, plus objective and subjective comment on the four cars which qualify: the Fiat 124 Spider, MGB, Porsche 914 and Triumph TR-6. In effect, this comparison test gathers together, updates and arranges all that material in convenient tables; more important, by driving

Except for the fact that they are open sports cars within the specified price range, the four are surprisingly dissimilar. The Triumph has a generous 2.5-liter 6-cyl engine, while the three smaller 4-cyl units vary considerably: the Fiat makes up in part for its small displacement by having a modern belt-driven dohc system, the MG's older ohv engine has less peak horsepower but far greater torque, and the Porsche has a VW-built aircooled flat-4. In chassis design, the Fiat and MG have unit structures with live rear axles, the Triumph has a separate body and frame with independent rear suspension of limited effectiveness, and the Porsche is unique in having a mid-positioned engine, naturally with independent rear suspension. To transmit power the Triumph and MG, with the largest displacements and greatest torque, have 4speed gearboxes, while the smaller-capacity Fiat and Porsche employ 5-speeds (even here notably different in design). In body configuration, the Fiat has a recent design of rather

## FOUR SPORTS CARS

classic proportions and the only +2 seating in the group, the MG and Triumph are both very narrow with dated lines, and the Porsche is again unique in having a low nose, retractable headlights, an integral rollbar with removable roof panel and two luggage compartments. The greatest similarities among the four cars—besides their common purpose of providing open-air driving pleasure—are their weights and dimensions.