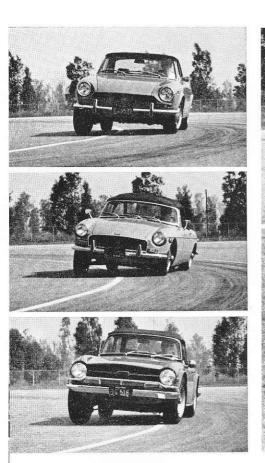

Every car performed satisfactorily on the trip, but in switching back and forth from car to car, we had established clear preferences at the end of it. Our score sheets compared the cars in 14 categories, with ratings of 1 (best) to 4 (worst) in each: engine, gearbox, steering, roadholding, ride, brakes, structural integrity, seating, interior fittings, exterior

appearance, weather protection, heating/ventilation, carrying capacity and accessibility/maintenance, plus a separate rating of overall preference. Totalling the 14 categories, the Fiat scored 48 "bests", the Porsche was next with 22, the Triumph third with 13 and the MG last with only one. The Fiat also got the least number of "worsts" with 6, the Triumph was next with 15, the Porsche third with 23 and the MG again last with 40. In the overall rating of preference the Fiat received five "best" votes and the Triumph one; the Porsche got two "worsts" and the MG four. So the Fiat was clearly the best overall car in the opinion of the test crew and the MG the worst. What about the Porsche and Triumph? The uncompromising Porsche, perhaps in a reflection

### FOUR SPORTS CARS

of it uniqueness, elicited more extreme reactions (more "bests" *and* "worsts") but in the final tabulation just edged out the Triumph for second:

1 Fiat 124 Spider 139 points (low score best)
2 Porsche 914 207
3 Triumph TR-6 213
4 MGB Mk II 279