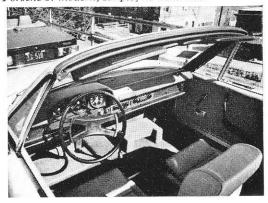

Fiat interior: wide, neat, comfortable.

Porsche's: modern, simple, no nonsense.

without warning while cruising at 70 mph on the desert, showed no signs of faulty electrics or vapor lock, started up again without fuss and gave no further trouble). With the exception of finding a tire repair service that would work with wire wheels on a Sunday morning in Kingman, Arizona, none of these incidents required more than five minutes' concern.