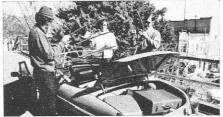

Taking down and putting away MG's many-piece top is a monumental exercise.

Lowering Triumph's top involves some folding but is easier than it looks.

Stowing Porsche's roof in trunk is easy but Fiat's top is model of simplicity.