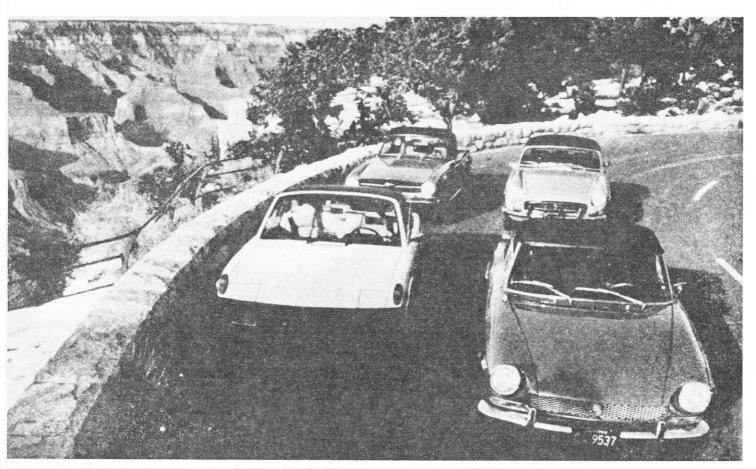

A test crew of six (including Editor-at-Large Henry Man-

ney, whose irreverence tempered the more routine approach of the others) took turns behind the steering wheels and in the passenger seats during the 3-day, 1250-mi run from Newport Beach to the Grand Canyon and back. The experience included altitudes from near-sea level to over 7000 feet; terrain from flat, featureless desert highway to narrow mountain hairpin turns; average speeds from 45 to 85 mph; and such misfortunes as two flat tires on the MG (from staples picked up during the skid-pad cornering test), locking ourselves out of the Triumph (solved without damage by a straightened coat hanger), electrical accessory maladies on the Fiat (the result of fording an axle-deep creek), and a still-unexplained engine failure in the Porsche (which quit