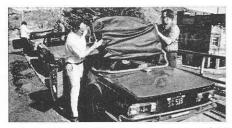

Taking down and putting away MG's many-piece top is a monumental exercise.

Lowering Triumph's top involves some folding but is easier than it looks.

Stowing Porsche's roof in trunk is easy but Fiat's top is model of simplicity.