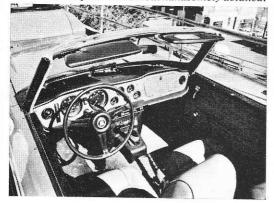

Fiat interior: wide, neat, comfortable.

Porsche's: modern, simple, no nonsense.

without warning while cruising at 70 mph on the desert, showed no signs of faulty electrics or vapor lock, started up again without fuss and gave no further trouble). With the exception of finding a tire repair service that would work with wire wheels on a Sunday morning in Kingman, Arizona, none of these incidents required more than five minutes' concern.