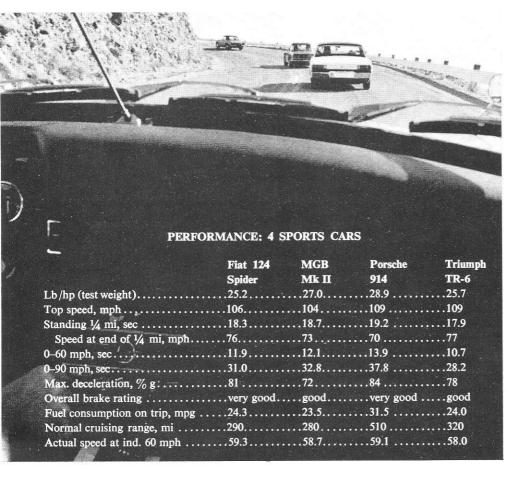

| ENGINE & DRIVE TRAIN: 4 SPORTS CARS |                    |              |                |              |  |  |  |
|-------------------------------------|--------------------|--------------|----------------|--------------|--|--|--|
|                                     | Fiat 124<br>Spider | MGB<br>Mk II | Porsche<br>914 | Triumph TR-6 |  |  |  |
| Engine type                         | dohc 4             | ohv 4        | ohv flat-4     | ohv 6        |  |  |  |
| Bore x stroke, mm                   | 80.0 x 71.5        | 80.3 x 89.0  | 90.0 x 66.0.   | 74.7 x 95.0  |  |  |  |
| Displacement, cc                    | 1438               | 1798         | 1679           | 2498         |  |  |  |
| Bhp @ rpm                           | 96 @ 6500          | 92 @ 5400    | 85 @ 4900.     | 104 @ 4500   |  |  |  |
| Torque @ rpm                        | 82.5 @ 4000        | 110 @ 3000   | 103 @ 2800     | 142 @ 3000   |  |  |  |
| Transmission                        | 5-speed            | 4-speed      | 5-speed        | 4-speed      |  |  |  |
| Final drive ratio                   | 4.10:1             | 3.91:1       | 4.43:1         | 3.70:1       |  |  |  |
| Engine speed @ 70 mph               |                    |              |                |              |  |  |  |