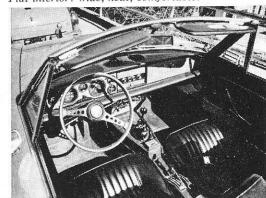

Fiat interior: wide, neat, comfortable.

Porsche's: modern, simple, no nonsense.

without warning while cruising at 70 mph on the desert, showed no signs of faulty electrics or vapor lock, started up again without fuss and gave no further trouble). With the exception of finding a tire repair service that would work with wire wheels on a Sunday morning in Kingman, Arizona, none of these incidents required more than five minutes' concern.