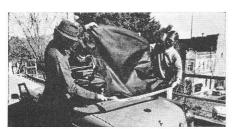

Taking down and putting away MG's many-piece top is a monumental exercise.

Lowering Triumph's top involves some folding but is easier than it looks.

Stowing Porsche's roof in trunk is easy but Fiat's top is model of simplicity.