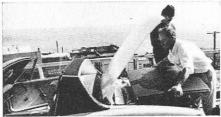

Taking down and putting away MG's many-piece top is a monumental exercise.

Lowering Triumph's top involves some folding but is easier than it looks.

Stowing Porsche's roof in trunk is easy but Fiat's top is model of simplicity.