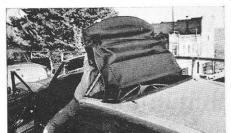

Taking down and putting away MG's many-piece top is a monumental exercise.

Lowering Triumph's top involves some folding but is easier than it looks.

Stowing Porsche's roof in trunk is easy but Fiat's top is model of simplicity.